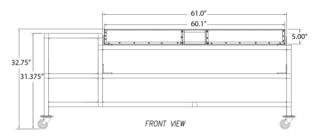

### **Overall Dimensions:**

Width: 84.125" **Depth:** 44.25" Height: 32.75"

Dimensions include 60 x 40 pan with 4.25" chute extension. Corn Treat Model not included in dimensions shown.