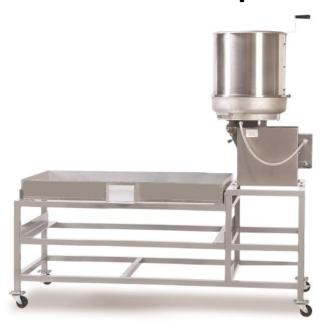

# **Karmel King Truck**

Model No. 2622

## **Specifications**

Truck with Corn Treat Unit shown for reference (Corn Treat Unit sold separately).

### Features:

- Aluminum Truck with Casters
- 60" x 40" Cooling Pan