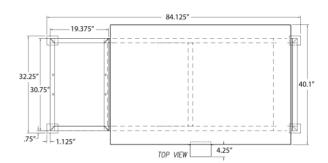

### **Overall Dimensions:**

Width: 84.125" **Depth:** 44.25" Height: 32.75"

Dimensions include 60 x 40 pan with 4.25" chute extension. Corn Treat Model not included in dimensions shown.